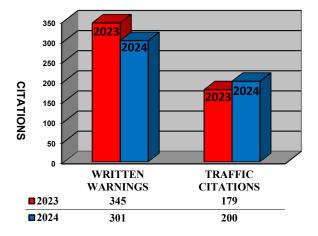

#### CITATIONS AND WARNINGS FOR APRIL

| VIOLATION                             | CITATIONS | WARNINGS |
|---------------------------------------|-----------|----------|
| No Seat Belt                          | 14        |          |
| No Child Restraint                    | 4         |          |
| Speeding Under 10 mph                 | 59        |          |
| Speeding Over 10 mph and Under 25 mph | 18        |          |
| Speeding Over 25                      | 10        |          |
| Disregard Sign/Signal                 | 8         |          |
| Insurance Violations                  | 12        |          |
| Other Moving Violations               | 75        |          |
| Total                                 | 200       | 301      |

WRITTEN WARNING & TRAFFIC CITATIONS

**ADULT & JUVENILE ARRESTS** 