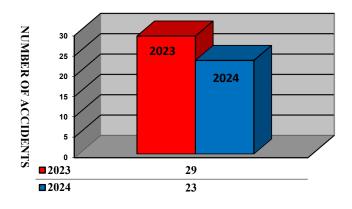

## **Travelers Rest Police Department April Monthly Report 2024**

MOTOR VEHICLE COLLISIONS AND WALMART CALLS, ARRESTS, AND TOWED VEHICLES

| CRIME                              | April<br>2024 | XXXXXX<br>April<br>2023 | Amt. of<br>Change | Percent<br>Change | YTD<br>2024 | YTD<br>2023 | Amt. of<br>Change | Percent<br>Change |
|------------------------------------|---------------|-------------------------|-------------------|-------------------|-------------|-------------|-------------------|-------------------|
| Total MVC                          | 23            | 29                      | -6                | -20               | 89          | 8           | +81               | +1012             |
| MVC W/<br>Injury                   | 8             | 4                       | +14               | +100              | 23          | 20          | +3                | +15               |
| Wal-Mart<br>Shoplifting<br>Arrests | 3             | 6                       | -3                | -50               | 18          | 25          | -7                | -28               |
| Wal-Mart<br>Service Calls          | 2             | 15                      | -13               | -86               | 27          | 58          | -31               | -53               |
| Wal-Mart<br>Cars Towed             | 0             | 1                       | -1                | -100              | 0           | 2           | -2                | -100              |