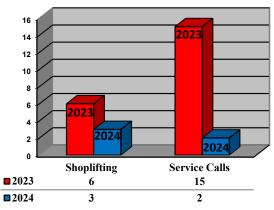

## **Travelers Rest Police Department April Monthly Report 2024**

MOTOR VEHICLE COLLISIONS AND WALMART CALLS, ARRESTS, AND TOWED VEHICLES

| CRIME                              | April<br>2024 | XXXXXX<br>April<br>2023 | Amt. of<br>Change | Percent<br>Change | YTD<br>2024 | YTD<br>2023 | Amt. of<br>Change | Percent<br>Change |
|------------------------------------|---------------|-------------------------|-------------------|-------------------|-------------|-------------|-------------------|-------------------|
| Total MVC                          | 23            | 29                      | -6                | -20               | 89          | 8           | +81               | +1012             |
| MVC W/<br>Injury                   | 8             | 4                       | +14               | +100              | 23          | 20          | +3                | +15               |
| Wal-Mart<br>Shoplifting<br>Arrests | 3             | 6                       | -3                | -50               | 18          | 25          | -7                | -28               |
| Wal-Mart<br>Service Calls          | 2             | 15                      | -13               | -86               | 27          | 58          | -31               | -53               |
| Wal-Mart<br>Cars Towed             | 0             | 1                       | -1                | -100              | 0           | 2           | -2                | -100              |

ACCIDENTS REPORTED

WAL-MART SHOPLIFTING ARRESTS AND SERVICE CALLS