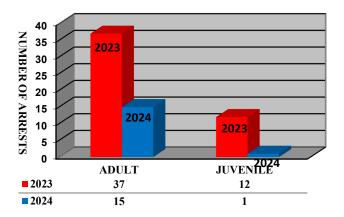

GS FOR APRIL

| VIOLATION                             | CITATIONS | WARNINGS |
|---------------------------------------|-----------|----------|
| No Seat Belt                          | 14        |          |
| No Child Restraint                    | 4         |          |
| Speeding Under 10 mph                 | 59        |          |
| Speeding Over 10 mph and Under 25 mph | 18        |          |
| Speeding Over 25                      | 10        |          |
| Disregard Sign/Signal                 | 8         |          |
| Insurance Violations                  | 12        |          |
| Other Moving Violations               | 75        |          |
| Total                                 | 200       | 301      |

WRITTEN WARNING & TRAFFIC CITATIONS



**ADULT & JUVENILE ARRESTS** 



#### CRIMINAL OFFENSES REPORTED YEAR TO DATE

| CRIME                   | 2024 | 2023  | 2022 | 2021   | 2020 |
|-------------------------|------|-------|------|--------|------|
| Murder                  | 0    | 0     | 0    | 0      | 0    |
| Rape                    | 0    | 0     | 0    | 0      | 0    |
| Robbery                 | 1    | 0     | 0    | 1      | 1    |
| Assault/Battery HAN     | 2    | 1     | 1    | 2      | 1    |
| Assault/Battery         | 12   | 10    | 46   | 21     | 42   |
| Burglary                | 2    | 2     | 11   | 10     | 13   |
| Larceny                 | 26   | 19    | 60   | 74     | 75   |
| Motor Vehicle Theft     | 1    | 2     | 9    | 13     | 7    |
| Arson                   | 1    | 0     | 0    | 0      | 0    |
| Narcotic Violations