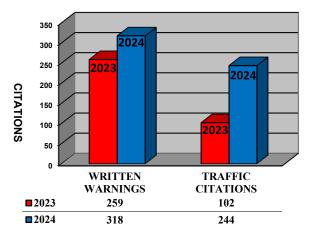

----|
|-------------------------------------|

| VIOLATION                             | CITATIONS | WARNINGS |
|---------------------------------------|-----------|----------|
| No Seat Belt                          | 11        |          |
| No Child Restraint                    | 2         |          |
| Speeding Under 10 mph                 | 46        |          |
| Speeding Over 10 mph and Under 25 mph | 43        |          |
| Speeding Over 25                      | 14        |          |
| Disregard Sign/Signal                 | 8         |          |
| Insurance Violations                  | 18        |          |
| Other Moving Violations               | 102       |          |
| Total                                 | 244       | 318      |

WRITTEN WARNING & TRAFFIC CITATIONS



**ADULT & JUVENILE ARRESTS** 



## CRIMINAL OFFENSES REPORTED YEAR TO DATE

| CRIME                   | **2024 To<br>Date | 2023  | 2022 | 2021   | 2020 |
|-------------------------|-------------------|-------|------|--------|------|
| Murder                  | 0                 | 0     | 0    | 0      | 0    |
| Rape                    | 0                 | 1     | 0    | 0      | 0    |
| Robbery                 | 1                 | 0     | 0    | 1      | 1    |
| Assault/Battery HAN     | 1                 | 4     | 1    | 2      | 1    |
| Assault/Battery         | 8                 | 45    | 46   | 21     | 42   |
| Burglary                | 1                 | 6     | 11   | 10     | 13   |
| Larceny                 | 11                | 75    | 60   | 74     | 75   |
| Motor Ve