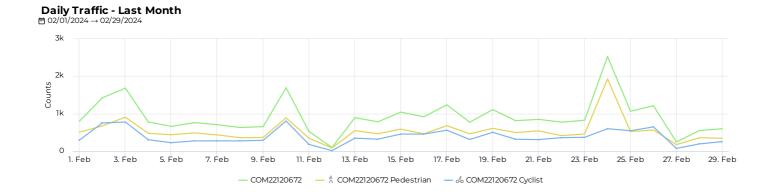

tached                | Roe Rd and State Park Rd  | PD-R   | Attached       |         | 37    |         |
| Tri-/Quad-Plex          | Roe Rd and State Park Rd  | PD-R   | Tri-/Quad-Plex |         | 12    |         |
| Live/Work               | Roe Rd and State Park Rd  | PD-R   | Live/Work      |         | 1     |         |
|                         |                           | -      |                | 40.83   | 142   |         |

40.83

## Short Term Rentals/Lodging Projects

| Approved in February 2024 | Total Approved |  |  |  |
|---------------------------|----------------|--|--|--|
| 0                         | 33             |  |  |  |

## Travelers Rest

## City of Travelers Rest

March 1, 2023  $\rightarrow$  February 29, 2024



## Monthly traffic ☐ 03/01/2023 → 02/29/2024









1

## Travelers Rest

## City of Travelers Rest

March 1, 2023  $\rightarrow$  February 29, 2024



**Daily Traffic Since March 1, 2023** rightarrow 02/29/2024







### Hourly Profile - Weekend ☐ 02/01/2024 → 02/29/2024