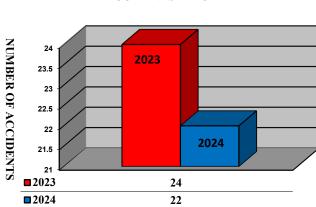

| 40          | +5                | +12               |
| MVC W/<br>Injury                   | 3                | 7                | -4                | -57               | 10          | 12          | -2                | -16               |
| Wal-Mart<br>Shoplifting<br>Arrests | 2                | 7                | -5                | -71               | 13          | 14          | -1                | -7                |
| Wal-Mart<br>Service Calls          | 4                | 23               | -49               | -82               | 12          | 35          | -23               | -65               |
| Wal-Mart<br>Cars Towed             | 0                | 0                | 0                 | 0                 | 0           | 0           | 0                 | 0                 |



## ACCIDENTS REPORTED



WAL-MART SHOPLIFTING ARRESTS AND SERVICE

CALLS

2023



## February Crime Stats

| · Murder               | 0  |
|------------------------|----|
| · Rape                 | 0  |
| · Robbery              | 1  |
| · ABHAN                | 1  |
| • Assault & Battery    | 5  |
| · Burglary             | 0  |
| · Larceny              | 5  |
| • Motor Vehicle Theft  | 1  |
| · Arson                | 0  |
| · Narcotics Violations | 11 |
| · DUI                  | 7  |

## Miscellaneous Service Calls:

25

20

15

10

| Animal Calls:        | 15 |
|----------------------|----|
| Code Enforcement:    | 12 |
| Public Intoxication: | 3  |
| City Events:         | 3  |

## Monthly Warrants:

| Warrants Issued: | 26 |
|------------------|----|
| Warrants Served: | 23 |

| CIT