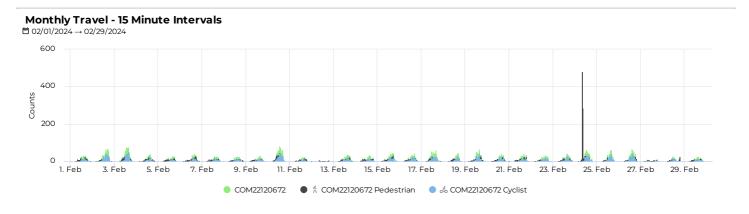

|
| Tri-/Quad-Plex          | Roe Rd and State Park Rd  | PD-R   | Tri-/Quad-Plex |         | 12    |         |
| Live/Work               | Roe Rd and State Park Rd  | PD-R   | Live/Work      |         | 1     |         |
|                         |                           | -      |                | 40.83   | 142   |         |

40.83

## Short Term Rentals/Lodging Projects

| Approved in February 2024 | Total Approved |  |  |  |
|---------------------------|----------------|--|--|--|
| 0                         | 33             |  |  |  |

## Travelers Rest

## City of Travelers Rest

March 1, 2023  $\rightarrow$  February 29, 2024



## Monthly traffic ☐ 03/01/2023 → 02/29/2024









1

## Travelers Rest

## City of Travelers Rest

March 1, 2023  $\rightarrow$  February 29, 2024



**Daily Traffic Since March 1, 2023** rightarrow 02/29/2024







### Hourly Profile - Weekend ☐ 02/01/2024 → 02/29/2024