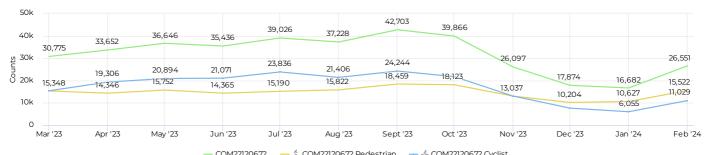

| Attached                | Roe Rd and State Park Rd  | PD-R   | Attached       |         | 37    |         |
| Tri-/Quad-Plex          | Roe Rd and State Park Rd  | PD-R   | Tri-/Quad-Plex |         | 12    |         |
| Live/Work               | Roe Rd and State Park Rd  | PD-R   | Live/Work      |         | 1     |         |
|                         |                           | -      |                | 40.83   | 142   |         |

40.83

## Short Term Rentals/Lodging Projects

| Approved in February 2024 | Total Approved |  |  |  |
|---------------------------|----------------|--|--|--|
| 0                         | 33             |  |  |  |

## Travelers Rest

## City of Travelers Rest

March 1, 2023  $\rightarrow$  February 29, 2024



## Monthly traffic ☐ 03/01/2023 → 02/29/2024









1

## Travelers Rest

## City of Travelers Rest

March 1, 2023  $\rightarrow$  February 29, 2024



**Daily Traffic Since March 1, 2023** rightarrow 02/29/2024







### Hourly Profile - Weekend ☐ 02/01/2024 → 02/29/2024