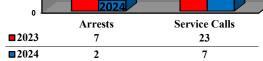

| 3                | 7                | -4                | -57               | 10          | 12          | -2                | -16               |
| Wal-Mart<br>Shoplifting<br>Arrests | 2                | 7                | -5                | -71               | 13          | 14          | -1                | -7                |
| Wal-Mart<br>Service Calls          | 4                | 23               | -49               | -82               | 12          | 35          | -23               | -65               |
| Wal-Mart<br>Cars Towed             | 0                | 0                | 0                 | 0                 | 0           | 0           | 0                 | 0                 |



## ACCIDENTS REPORTED



WAL-MART SHOPLIFTING ARRESTS AND SERVICE

CALLS

2023



## February Crime Stats

| · Murder               | 0  |
|------------------------|----|
| · Rape                 | 0  |
| · Robbery              | 1  |
| · ABHAN                | 1  |
| • Assault & Battery    | 5  |
| · Burglary             | 0  |
| · Larceny              | 5  |
| • Motor Vehicle Theft  | 1  |
| · Arson                | 0  |
| · Narcotics Violations | 11 |
| · DUI                  | 7  |

## Miscellaneous Service Calls:

25

20

15

10

| Animal Calls:        | 15 |
|----------------------|----|
| Code Enforcement:    | 12 |
| Public Intoxication: | 3  |
| City Events:         | 3  |

## Monthly Warrants:

| Warrants Issued: | 26 |
|------------------|----|
| Warrants Served: | 23 |

| CITATIONS AND WARNINGS FOR FEBRUARY |
|-------------------------------------|
|------