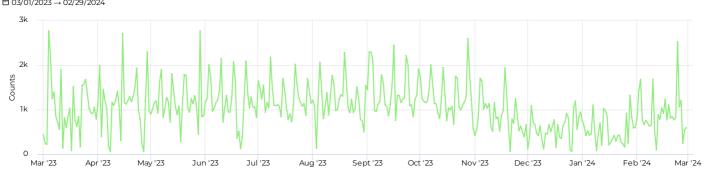

R   | Tri-/Quad-Plex |         | 12    |         |
| Live/Work               | Roe Rd and State Park Rd  | PD-R   | Live/Work      |         | 1     |         |
|                         |                           | -      |                | 40.83   | 142   |         |

40.83

## Short Term Rentals/Lodging Projects

| Approved in February 2024 | Total Approved |  |  |  |
|---------------------------|----------------|--|--|--|
| 0                         | 33             |  |  |  |

## Travelers Rest

## City of Travelers Rest

March 1, 2023  $\rightarrow$  February 29, 2024



## Monthly traffic ☐ 03/01/2023 → 02/29/2024









1

## Travelers Rest

## City of Travelers Rest

March 1, 2023  $\rightarrow$  February 29, 2024



**Daily Traffic Since March 1, 2023** rightarrow 02/29/2024







### Hourly Profile - Weekend ☐ 02/01/2024 → 02/29/2024