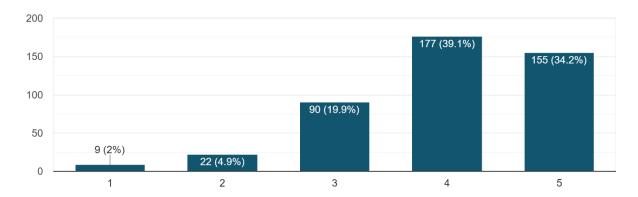

How satisfied are you with emergency services in Travelers Rest?

453 responses

How satisfied are you with efforts to preserve natural resources in Travelers Rest?  $_{\rm 453\,responses}$ 

How satisfied are you with parks and recreation quality in Travelers Rest? 453 responses