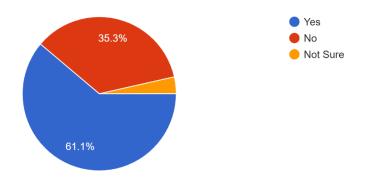

Do you live within the city limits of Travelers Rest? (To check, go to gcgis.org, click "Advanced Internet Mapping Systems", go to "Search", type in you...e city limits will be hatched in a light grey color.) 453 responses