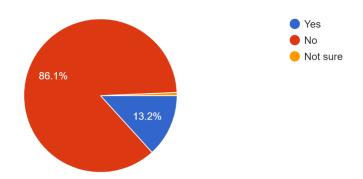

Do you own land within the city limits of Travelers Rest? 453 responses

Do you own or operate a business within the city limits of Travelers Rest? 453 responses