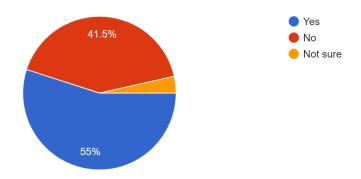

Do you own land within the city limits of Travelers Rest? 453 responses

Do you own or operate a business within the city limits of Travelers Rest? 453 responses