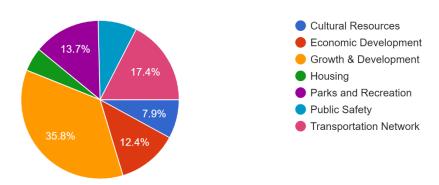

How satisfied are you with city efforts to manage growth responsibly in Travelers Rest? 453 responses

What is the most important subject area that the city should focus on over the next five years? 453 responses

What is the second most important subject area that the city should focus on over the next five years?

453 responses

What is the third most important subject area that the city should focus on over the next five years? 453 responses