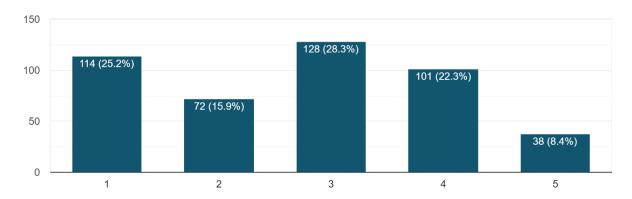

### What is your age range?

453 responses

How satisfied are you with the overall quality of life in Travelers Rest? 453 responses

How satisfied are you with the quality of residential developments in Travelers Rest? 453 responses

How satisfied are you with the quality of commercial developments in Travelers Rest? 453 responses

How satisfied are you with the quality of roads in Travelers Rest? 453 responses

How satisfied are you with the quality of sidewalks, paths, and trails in Travelers Rest? 453 responses

How satisfied are you with emergency services in Travelers Rest?

453 responses

How satisfied are you with efforts to preserve natural resources in Travelers Rest?  $_{\rm 453\,responses}$ 

How satisfied are you with parks and recreation quality in Travelers Rest? 453 responses

How satisfied are you with city efforts to manage growth responsibly in Travelers Rest? 453 responses

What is the most important subject area that the city should focus on over the next five years? 453 responses