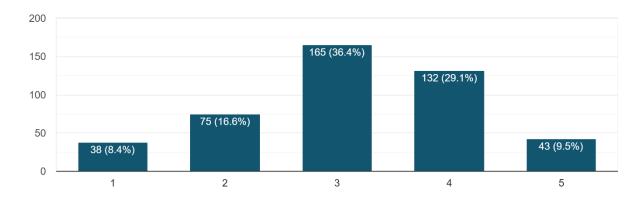

How satisfied are you with the quality of commercial developments in Travelers Rest? 453 responses

How satisfied are you with the quality of roads in Travelers Rest? 453 responses

How satisfied are you with the quality of sidewalks, paths, and trails in Travelers Rest? 453 responses