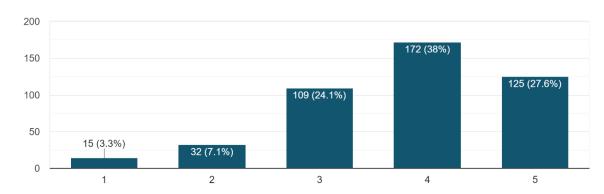

### What is your age range?

453 responses

How satisfied are you with the overall quality of life in Travelers Rest? 453 responses

How satisfied are you with the quality of residential developments in Travelers Rest? 453 responses

How satisfied are you with the quality of commercial developments in Travelers Rest? 453 responses

How satisfied are you with the quality of roads in Travelers Rest? 453 responses

How satisfied are you with the quality of sidewalks, paths, and trails in Travelers Rest? 453 responses

How satisfied are you with emergency services in Travelers Rest?

453 responses

How satisfied are you with efforts to preserve natural resources in Travelers Rest?  $_{\rm 453\,responses}$ 

How satisfied are you with parks and recreation quality in Travelers Rest? 453 responses

How satisfied are you with city efforts to manage growth responsibly in Travelers Rest? 453 responses

What is the most important subject area that the city should focus on over the next five years? 453 responses