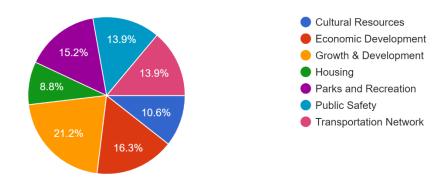

How satisfied are you with city efforts to manage growth responsibly in Travelers Rest? 453 responses

What is the most important subject area that the city should focus on over the next five years? 453 responses

What is the second most important subject area that the city should focus on over the next five years?

453 responses

What is the third most important subject area that the city should focus on over the next five years? 453 responses