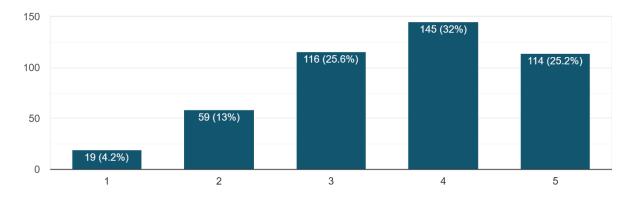

How satisfied are you with the quality of commercial developments in Travelers Rest? 453 responses

How satisfied are you with the quality of roads in Travelers Rest? 453 responses

How satisfied are you with the quality of sidewalks, paths, and trails in Travelers Rest? 453 responses