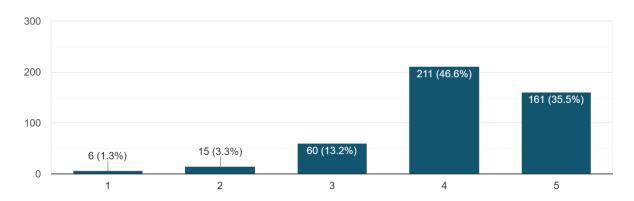

### What is your age range?

453 responses

How satisfied are you with the overall quality of life in Travelers Rest? 453 responses

How satisfied are you with the quality of residential developments in Travelers Rest? 453 responses