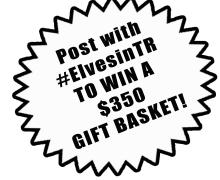

#### ELF 5

In this lovely shop you'll find goodies and art, If you climb one of these you're pretty smart.

Post selfies with elves on your social media pages with hashtag #ElvesinTR to be entered in a drawing for a gift basket valued at \$350!