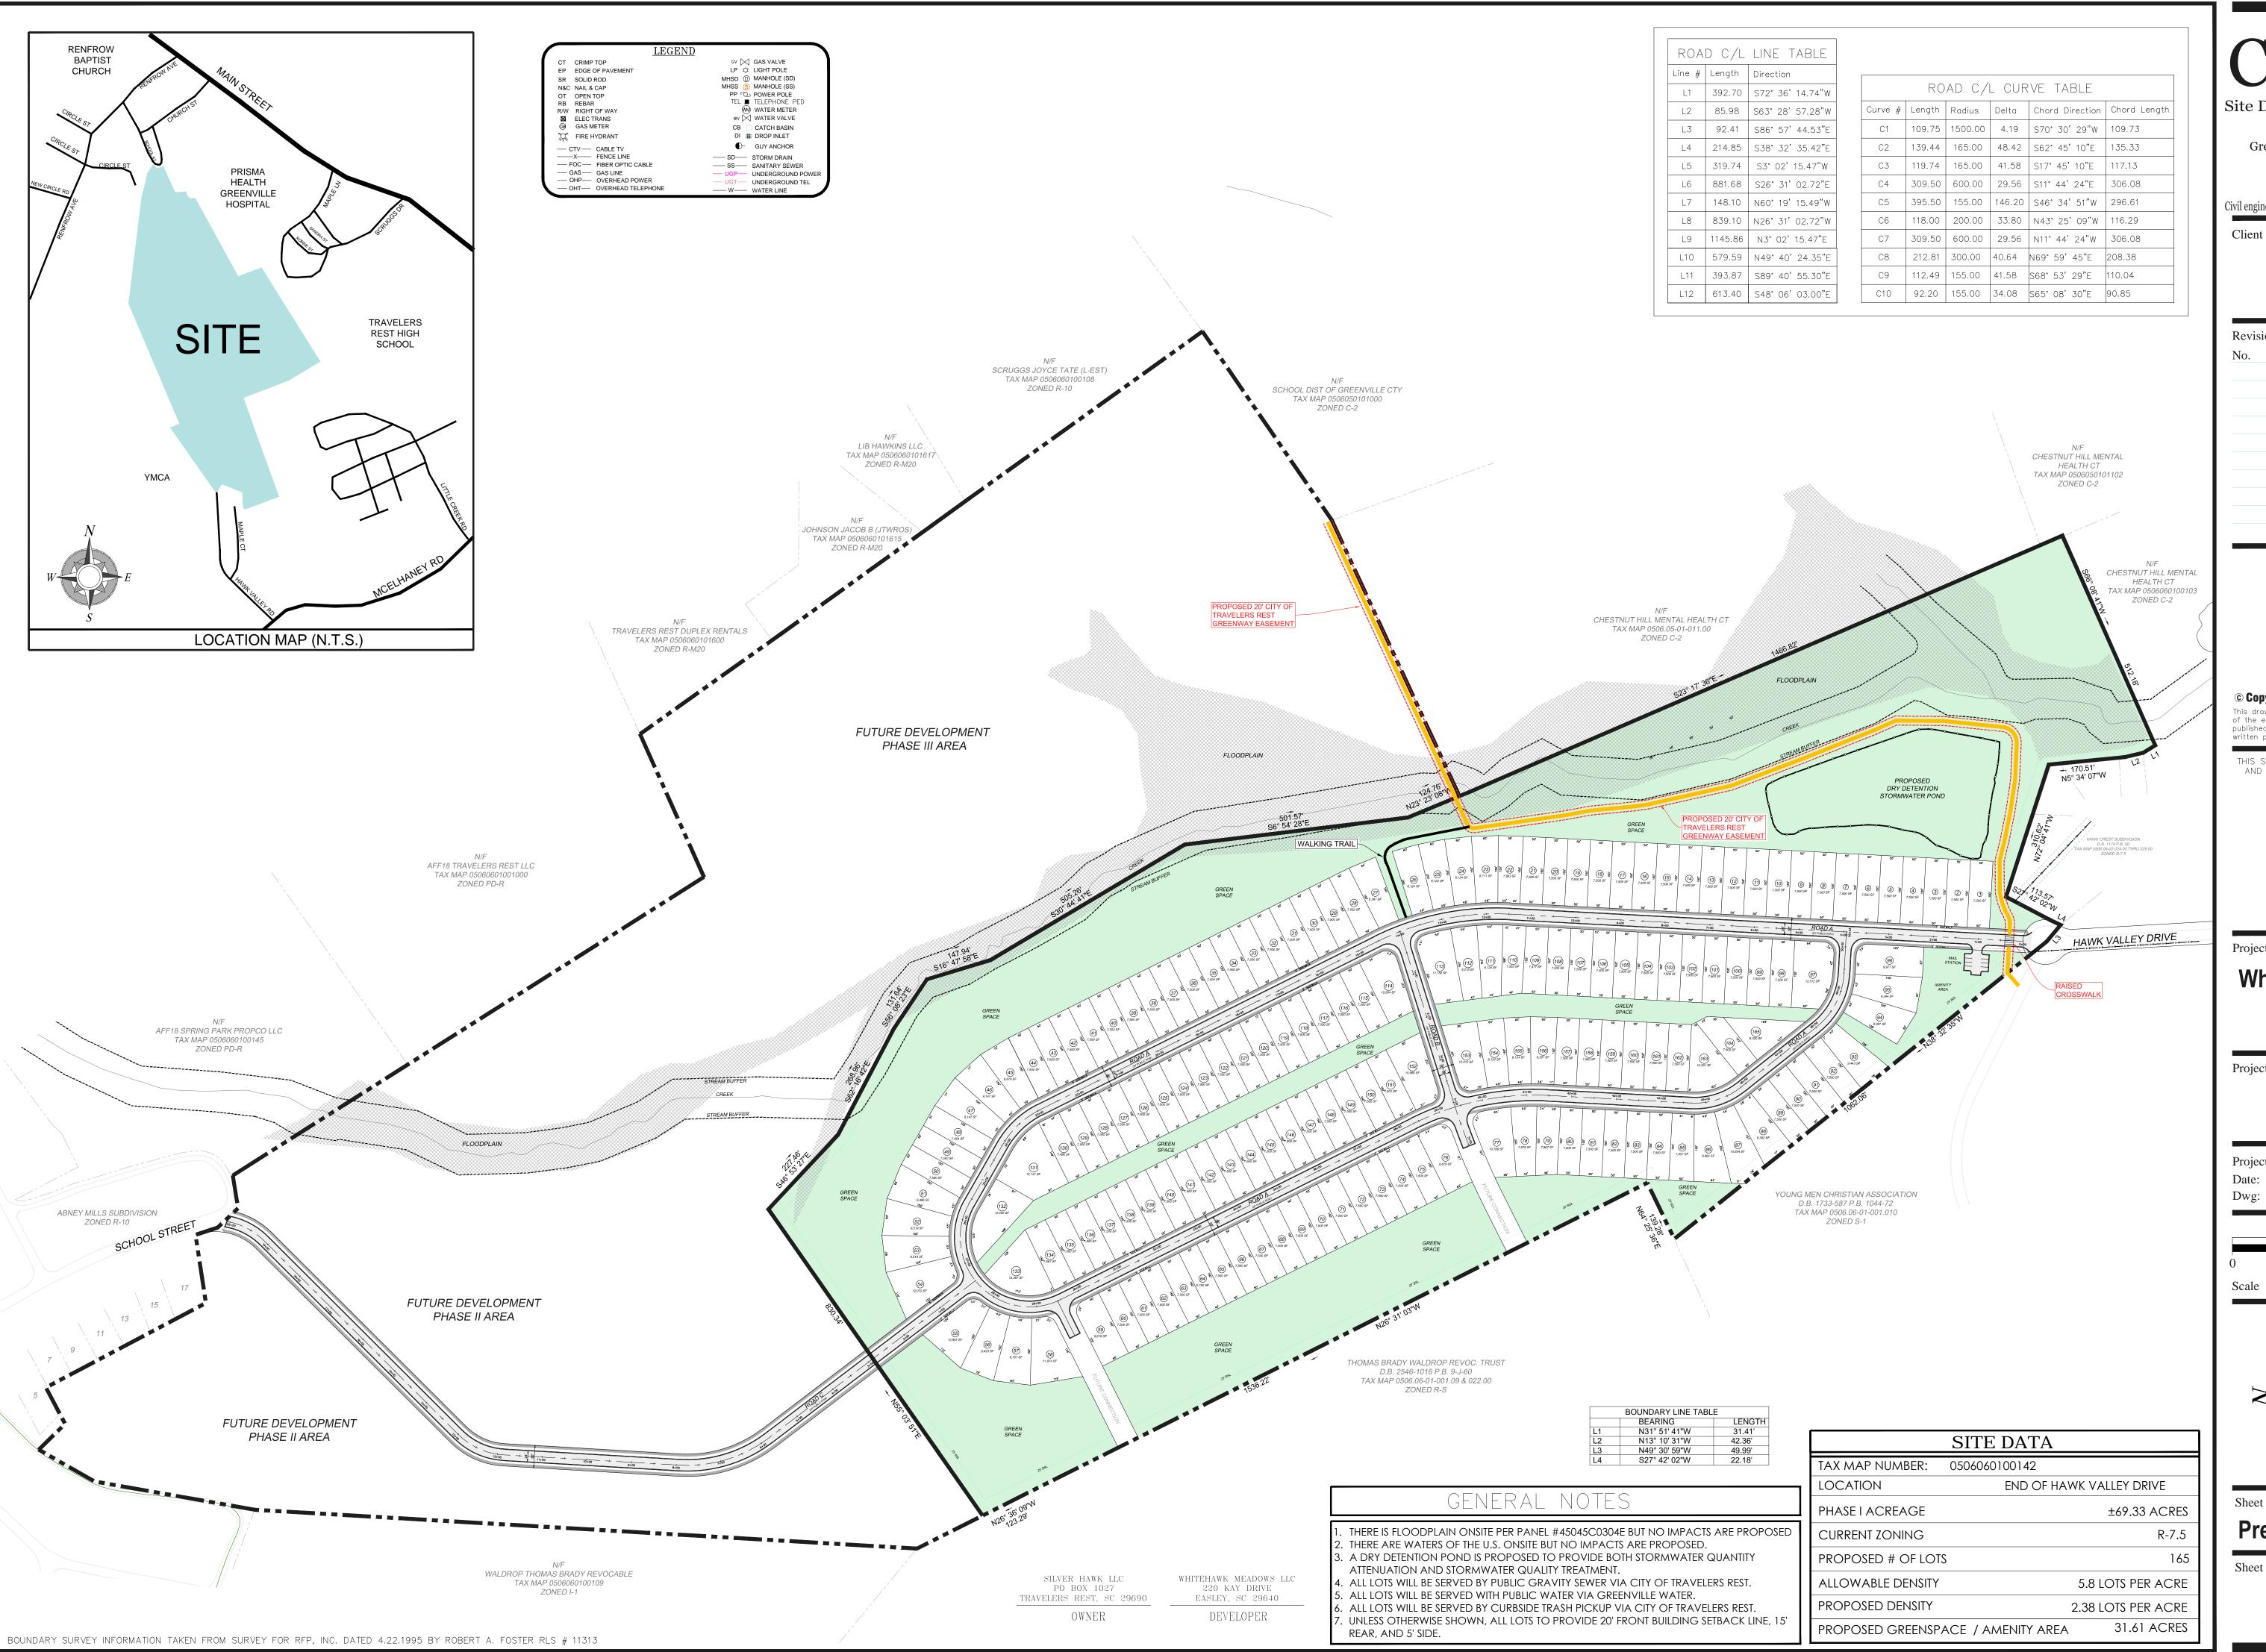

## **Whitehawk Meadows Subdivision**

**Project Location** 

Hawk Valley Rd Greenville County, SC

Project No.

Prelim Plat-rev2.dwg

Scale 1'' = 160'

Sheet Title

## **Prelim Plat (Overall)**

Sheet Number