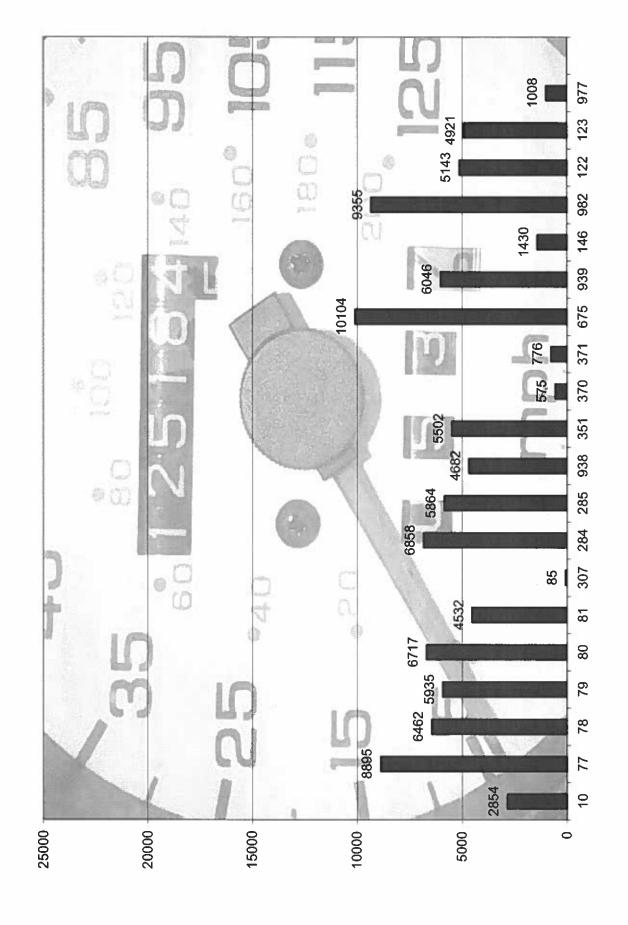

### Incidents for Zone for Date Range

Zone: All Zones | Start Date: 11/01/2019 | End Date: 11/30/2019

Only REVIEWED incidents included.

| INCIDENT<br>NUMBER | INCIDENT TYPE                                            | DATE       | LOCATION                         | APPARATUS                  |
|--------------------|----------------------------------------------------------|------------|----------------------------------|----------------------------|
| 2019-869           | 311 - Medical assist, assist EMS crew                    | 11/11/2019 | 3300 POINSETT HWY                | E-85                       |
| 2019-870           | 311 - Medical assist, assist EMS crew                    | 11/12/2019 | 5 CENTER ST                      | E-85                       |
| 2019-871           | 311 - Medical assist, assist EMS crew                    | 11/12/2019 | 116 FOREST DR                    | E-85                       |
| 2019-872           | 731 - Sprinkler activation due to malfunction            | 11/13/2019 | 1 HAVENWOOD LN                   | AC-85,E-85,E-85A,PL-<br>85 |
| 2019-873           | 311 - Medical assist, assist EMS crew                    | 11/13/2019 | 229 LORRAINE DR                  | E-85                       |
| 2019-874           | 711 - Municipal alarm system, malicious false alarm      | 11/15/2019 | 3300 POINSETT HWY                | C-85,E-85,E-85A            |
| 2019-875           | 311 - Medical assist, assist EMS crew                    | 11/16/2019 | 119 NORTHCLIFF<br>WAY            | E-85                       |
| 2019-876           | 311 - Medical assist, assist EMS crew                    | 11/16/2019 | 355 CARL KOHRT DR                | E-85                       |
| 2019-877           | 311 - Medical assist, assist EMS crew                    | 11/16/2019 | 900 DUNCAN<br>CHAPEL RD          | E-85,E-85A                 |
| 2019-878           | 744 - Detector activation, no fire - unintentional       | 11/17/2019 | 355 CARL KOHRT DR                | AC-85,C-85,E-85,E-<br>85A  |
| 2019-879           | 611 - Dispatched & cancelled en route                    | 11/17/2019 | 461 LINDSEY LAKE<br>RD           | E-85A                      |
| 2019-880           | 311 - Medical assist, assist EMS crew                    | 11/17/2019 | 1 CENTER ST                      | E-85                       |
| 2019-881           | 743 - Smoke detector activation, no fire - unintentional | 11/17/2019 | 110 HAWKINS RD                   | E-85,E-85A                 |
| 2019-882           | 311 - Medical assist, assist EMS crew                    | 11/18/2019 | 49 BROOKSIDE DR                  | E-85                       |
| 2019-883           | 311 - Medical assist, assist EMS crew                    | 11/18/2019 | 125 TRAILBLAZER<br>DR            | E-85                       |
| 2019-884           | 311 - Medical assist, assist EMS crew                    | 11/19/2019 | 925 N MAIN ST                    | E-85A                      |
| 2019-885           | 661 - EMS call, party<br>transported by non-fire agency  | 11/19/2019 | 17 MAGNOLIA DR                   | E-85,E-85A                 |
| 2019-886           | 744 - Detector activation, no fire - unintentional       | 11/21/2019 | 110 HAWKINS RD                   | E-85,E-85A                 |
| 2019-887           | 114 - Chimney or flue fire, confined to chimney or flue  | 11/22/2019 | 26 CIRCLE ST                     | AC-85,E-85A                |
| 2019-888           | 651 - Smoke scare, odor of smoke                         | 11/22/2019 | TRAILBLAZER DR /<br>OLD BUNCOMBE | AC-85,C-85,E-85,E-<br>85A  |
| 2019-889           | 744 - Detector activation, no fire - unintentional       | 11/22/2019 | 3300 POINSETT HWY                | AC-85,C-85,E-85,E-<br>85A  |
| 2019-890           | 500 - Service Call, other                                | 11/23/2019 | 3300 POINSETT HWY                | E-85                       |
| 2019-891           | 520 - Water problem, other                               | 11/23/2019 | 223 NORTHCLIFF<br>WAY            | B-85                       |

Only REVIEWED incidents included.

| INCIDENT<br>NUMBER | INCIDENT TYPE                                          | DATE       | LOCATION                 | APPARATUS                 |
|--------------------|--------------------------------------------------------|------------|--------------------------|---------------------------|
| 2019-892           | 311 - Medical assist, assist EMS crew                  | 11/23/2019 | 216 BROOKS POINTE        | E-85                      |
| 2019-893           | 744 - Detector activation, no fire - unintentional     | 11/23/2019 | 355 CARL KOHRT DR        | E-85,E-85A                |
| 2019-894           | 622 - No incident found on arrival at dispatch address | 11/24/2019 | 80 N LYNNWOOD DR         | E-85A                     |
| 2019-895           | 733 - Smoke detector activation due to malfunction     | 11/24/2019 | 509 TOLAR RD             | E-85,E-85A                |
| 2019-896           | 311 - Medical assist, assist EMS crew                  | 11/25/2019 | 1 HAVENWOOD LN           | E-85,E-85A                |
| 2019-897           | 311 - Medical assist, assist EMS crew                  | 11/25/2019 | 1500 TRAILHEAD CT        | E-85                      |
| 2019-898           | 311 - Medical assist, assist EMS crew                  | 11/25/2019 | 50 ARBORETUM LN          | E-85                      |
| 2019-899           | 311 - Medical assist, assist EMS crew                  | 11/25/2019 | 200 HAWKINS RD           | AC-85,B-85,E-85           |
| 2019-900           | 311 - Medical assist, assist EMS crew                  | 11/25/2019 | 125 TRAILBLAZER<br>DR    | AC-85,E-85                |
| 2019-901           | 611 - Dispatched & cancelled en route                  | 11/26/2019 | 999 GEER HWY             | AC-85,E-85A               |
| 2019-902           | 311 - Medical assist, assist EMS crew                  | 11/27/2019 | 101 WATSON RD            | E-85                      |
| 2019-903           | 735 - Alarm system sounded due to malfunction          | 11/28/2019 | 111 KRIEGER DR           | C-85,E-85,E-85A           |
| 2019-904           | 611 - Dispatched & cancelled en route                  | 11/28/2019 | 113 COLONY RD            | AC-85,C-85,E-85,E-<br>85A |
| 019-905            | 735 - Alarm system sounded due to malfunction          | 11/30/2019 | 3300 POINSETT HWY        | C-85,E-85,E-85A           |
| 2019-906           | 324 - Motor vehicle accident with no injuries.         | 11/30/2019 | N HWY 25 /<br>EDWARDS ST | E-85,E-85A                |

Total # Incidents: 57

Only REVIEWED incidents included.

Travelers Rest, SC

This report was generated on 12/1/2019 8:43:20 PM