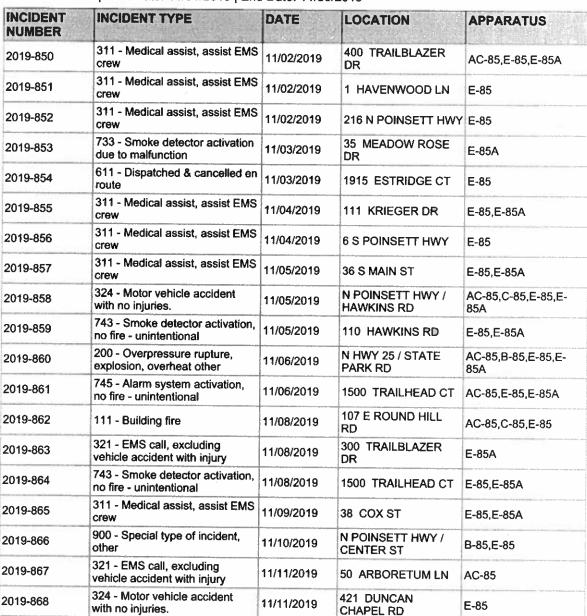

### Incidents for Zone for Date Range

Zone: All Zones | Start Date: 11/01/2019 | End Date: 11/30/2019

Only REVIEWED incidents included.

| INCIDENT<br>NUMBER | INCIDENT TYPE                                            | DATE       | LOCATION                         | APPARATUS                  |
|--------------------|----------------------------------------------------------|------------|----------------------------------|----------------------------|
| 2019-869           | 311 - Medical assist, assist EMS crew                    | 11/11/2019 | 3300 POINSETT HWY                | E-85                       |
| 2019-870           | 311 - Medical assist, assist EMS crew                    | 11/12/2019 | 5 CENTER ST                      | E-85                       |
| 2019-871           | 311 - Medical assist, assist EMS crew                    | 11/12/2019 | 116 FOREST DR                    | E-85                       |
| 2019-872           | 731 - Sprinkler activation due to malfunction            | 11/13/2019 | 1 HAVENWOOD LN                   | AC-85,E-85,E-85A,PL-<br>85 |
| 2019-873           | 311 - Medical assist, assist EMS crew                    | 11/13/2019 | 229 LORRAINE DR                  | E-85                       |
| 2019-874           | 711 - Municipal alarm system, malicious false alarm      | 11/15/2019 | 3300 POINSETT HWY                | C-85,E-85,E-85A            |
| 2019-875           | 311 - Medical assist, assist EMS crew                    | 11/16/2019 | 119 NORTHCLIFF<br>WAY            | E-85                       |
| 2019-876           | 311 - Medical assist, assist EMS crew                    | 11/16/2019 | 355 CARL KOHRT DR                | E-85                       |
| 2019-877           | 311 - Medical assist, assist EMS crew                    | 11/16/2019 | 900 DUNCAN<br>CHAPEL RD          | E-85,E-85A                 |
| 2019-878           | 744 - Detector activation, no fire - unintentional       | 11/17/2019 | 355 CARL KOHRT DR                | AC-85,C-85,E-85,E-<br>85A  |
| 2019-879           | 611 - Dispatched & cancelled en route                    | 11/17/2019 | 461 LINDSEY LAKE<br>RD           | E-85A                      |
| 2019-880           | 311 - Medical assist, assist EMS crew                    | 11/17/2019 | 1 CENTER ST                      | E-85                       |
| 2019-881           | 743 - Smoke detector activation, no fire - unintentional | 11/17/2019 | 110 HAWKINS RD                   | E-85,E-85A                 |
| 2019-882           | 311 - Medical assist, assist EMS crew                    | 11/18/2019 | 49 BROOKSIDE DR                  | E-85                       |
| 2019-883           | 311 - Medical assist, assist EMS crew                    | 11/18/2019 | 125 TRAILBLAZER<br>DR            | E-85                       |
| 2019-884           | 311 - Medical assist, assist EMS crew                    | 11/19/2019 | 925 N MAIN ST                    | E-85A                      |
| 2019-885           | 661 - EMS call, party<br>transported by non-fire agency  | 11/19/2019 | 17 MAGNOLIA DR                   | E-85,E-85A                 |
| 2019-886           | 744 - Detector activation, no fire - unintentional       | 11/21/2019 | 110 HAWKINS RD                   | E-85,E-85A                 |
| 2019-887           | 114 - Chimney or flue fire, confined to chimney or flue  | 11/22/2019 | 26 CIRCLE ST                     | AC-85,E-85A                |
| 2019-888           | 651 - Smoke scare, odor of smoke                         | 11/22/2019 | TRAILBLAZER DR /<br>OLD BUNCOMBE | AC-85,C-85,E-85,E-<br>85A  |
| 2019-889           | 744 - Detector activation, no fire - unintentional       | 11/22/2019 | 3300 POINSETT HWY                | AC-85,C-85,E-85,E-<br>85A  |
| 2019-890           | 500 - Service Call, other                                | 11/23/2019 | 3300 POINSETT HWY                | E-85                       |
| 2019-891           | 520 - Water problem, other                               | 11/23/2019 | 223 NORTHCLIFF<br>WAY            | B-85                       |