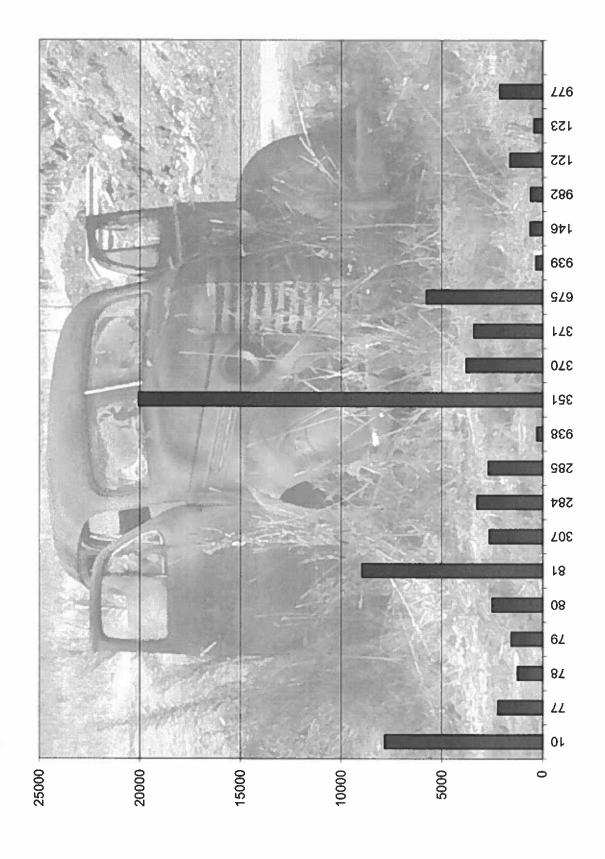

|              | Litter Pickup 2019    |      |        |
|--------------|-----------------------|------|--------|
| Month        | <b>Number of Bags</b> | Vol. | Pounds |
| January      | 93                    | 9    | 1860   |
| February     | 91                    | 8    | 1820   |
| March        | 125                   | 112  | 2500   |
| April        | 63                    | 52   | 1260   |
| May          | 28                    | 11   | 560    |
| June         | 10                    | 3    | 200    |
| July         | 0                     | 0    | 0      |
| August       | 48                    | 52   | 960    |
| September    | 3                     | 3    | 60     |
| October      | 10                    | 3    | 200    |
| November     | 28                    | 76   | 400    |
| December     |                       |      |        |
| Yearly Total | 499                   | 329  | 9820   |